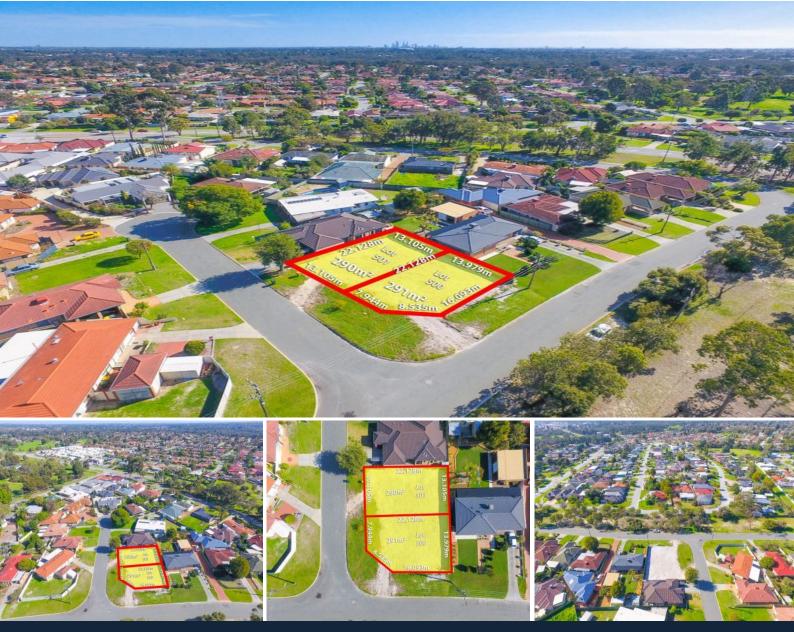

## Lot 500 Cromer Place Lynwood, WA

## 1 UNDER OFFER! 1 LEFT!

Here is your opportunity to build your dream home with style and class by securing either one of these private blocks of land in this peaceful neighbourhood of Lynwood.

These tranquil home sites with approximate areas of 290sqm and 291sqm green title blocks are strategically located within moments to shops, restaurants, schools, public transport and a host of amenities plus so much more.