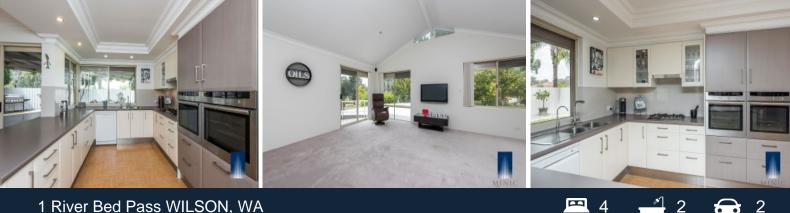

## 1 River Bed Pass WILSON, WA

This sensational family home is simply second to none and is not to be missed!

There are endless features in this home including the designer kitchen, multiple living areas plus timber decked alfresco entertaining area, perfect for all year entertaining.

Features include:

\*Four bedrooms

- \*Two bathrooms plus powder room
- \*Spacious master with stylish ensuite bathroom
- \*Alfresco entertaining area
- \*Reverse osmosis system with 11L storage tank

**\$EXPRESSIONS OF INTEREST** 