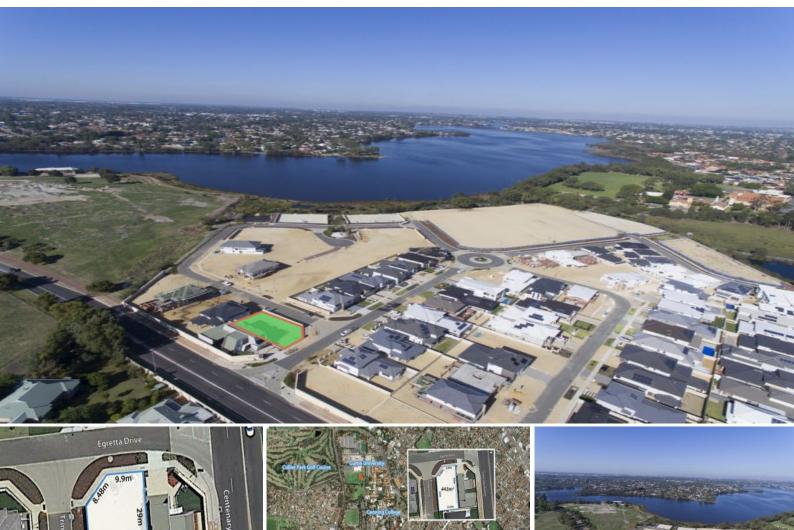

## 1 Tringa Circle WATERFORD, WA

443m<sup>2</sup>

## A PIECE OF RIVERSIDE LUXURY

Situated within the highly sought-after new estate of Cygnia Cove and just minutes away from the beautiful grounds of Clontarf College, Curtin University and the sparkling foreshore of the Canning River.

Take a look around at the competition and you will clearly see the outstanding value this generous 443sqm block offers!!

Seize this rare opportunity and start planning your DREAM HOME now!

Make this Number 1 on your viewing list today!

\*Build amongst quality built homes in this highly sought-after riverside suburb

\*Short stroll to the Canning River with lush

Price: \$EXPRESSIONS OF INTEREST

Water Rates: \$610.00/year (approx)

Sabrina Minic