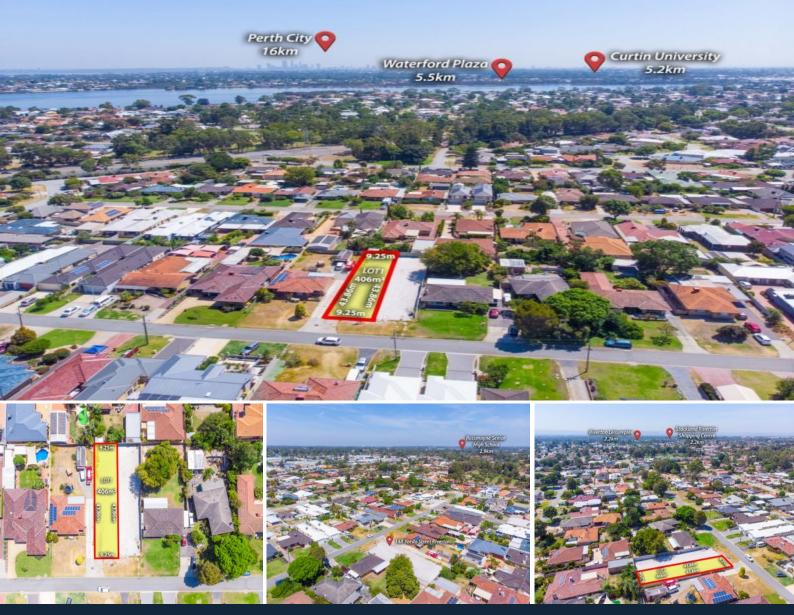

## 14A Yeeda Street RIVERTON, WA

## BUILD YOUR DREAM HOUSE IN A PRIME LOCALE

This is your once in a lifetime opportunity to secure premium land sites to build your dream home in one of Perth's most desirable and highly sought-after riverside suburb of Riverton, and within the Rossmoyne Senior High School Zone.

If you enjoy living near the waterfront or like to experience a riverside lifestyle, with lush green parkland, cafes, playgrounds, walking, trekking and bike trails then this private haven is the perfect spot for your home.

Located near pictureque Canning River, this site offers easy access to many local amenities such as Riverton Forum, Riverton Leisureplex, Riverton Primary School, Rossmoyne SHS, library, cafes and public transport plus so much more. Viewing will surely impress!