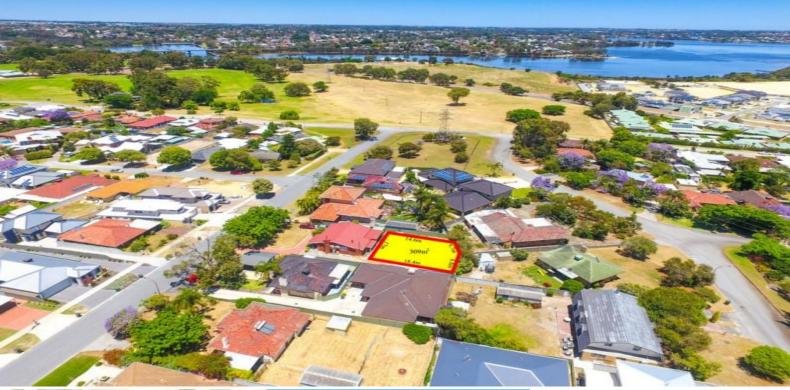

## 21A Teaguer Street WILSON, WA

## SPECTACULAR LIFESTYLE VACANT LAND!

Now is the time to build your dream home by securing this private block of land in the highly sought-after riverside suburb of Wilson.

Peacefully situated just moments from Centenary Park, the sparkling shores of the Canning River, walk and cycle paths and a host of amenities such as Curtin University, Bentley library, shopping malls and public transport the location couldn't be more ideal.

This tranquil home site with an approximate area of 309sqm, represents perfect and private heaven for the any new buyer! Make this #1 on your viewing list today!

- \*Tranquil private 309sqm block
- \*Build amongst quality built homes in this highly sought-after suburb
- \*Short stroll to the Canning River and beautiful lush green parklands
- \*Quiet and peaceful rear block
- $^{\star}\textsc{Easy}$  access to major highways with ease of travel to the Perth International Airport and Fremantle
- \*Excellent investment opportunity
- \*Add this into your investment portfolio toda