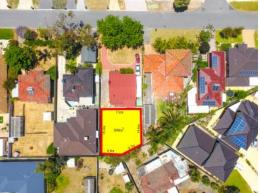

## 21A Teaguer Street WILSON, WA

## SPECTACULAR LIFESTYLE VACANT LAND!

Now is the time to build your dream home by securing this private block of land in the highly sought-after riverside suburb of Wilson.

Peacefully situated just moments from Centenary Park, the sparkling shores of the Canning River, walk and cycle paths and a host of amenities such as Curtin University, Bentley library, shopping malls and public transport the location couldn't be more ideal.

This tranquil home site with an approximate area of 309sqm, represents perfect and private heaven for the any new buyer! Make this #1 on your viewing list today!

- \*Tranquil private 309sqm block
- \*Build amongst quality built homes in this highly sought-after suburb
- \*Short stroll to the Canning River and beautiful lush green parklands
- \*Quiet and peaceful rear block
- $^{\star}\textsc{Easy}$  access to major highways with ease of travel to the Perth International Airport and Fremantle
- \*Excellent investment opportunity
- \*Add this into your investment portfolio toda