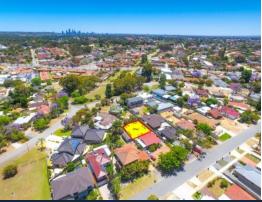

## 21A Teaguer Street WILSON, WA

## SPECTACULAR LIFESTYLE VACANT LAND!

Now is the time to build your dream home by securing this private block of land in the highly sought-after riverside suburb of Wilson.

Peacefully situated just moments from Centenary Park, the sparkling shores of the Canning River, walk and cycle paths and a host of amenities such as Curtin University, Bentley library, shopping malls and public transport the location couldn't be more ideal.

This tranquil home site with an approximate area of 309sqm, represents perfect and private heaven for the any new buyer! Make this #1 on your viewing list today!

- \*Tranquil private 309sqm block
- \*Build amongst quality built homes in this highly sought-after suburb
- \*Short stroll to the Canning River and beautiful lush green parklands
- \*Quiet and peaceful rear block
- $^{\star}\textsc{Easy}$  access to major highways with ease of travel to the Perth International Airport and Fremantle
- \*Excellent investment opportunity
- \*Add this into your investment portfolio toda