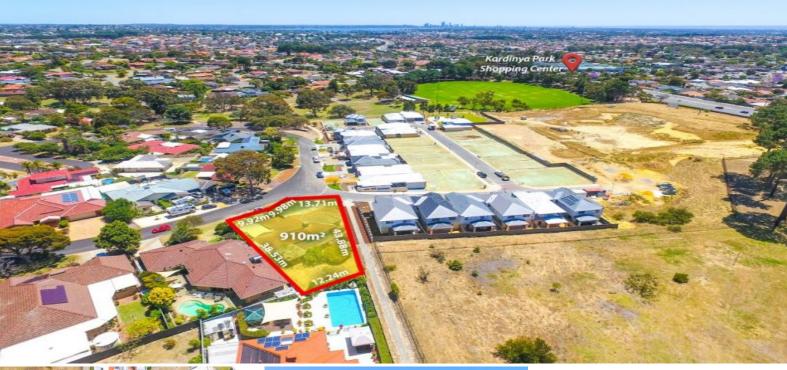

## 25 Buckingham Crescent KARDINYA, WA

## PRIME DUPLEX BLOCK!

This 910m2 prime duplex block with original 3 bed 1 bath house is an ideal investment in the forever growing suburb of Kardinya

Featuring a larger than life sunken lounge room, open plan living room with a chef style kitchen; you can not go past this idealistic renovators delight!

With 3 large bedrooms and a patio designed for all year long entertainment with uninterrupted views

This block has the potential for a duplex development making it the perfect investment opportunity

Price: \$PRESENTING ALL OFFERS!