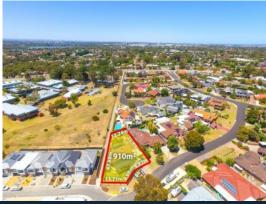

## 25 Buckingham Crescent KARDINYA, WA

## PRIME DUPLEX BLOCK!

This 910m2 prime duplex block with original 3 bed 1 bath house is an ideal investment in the forever growing suburb of Kardinya

Featuring a larger than life sunken lounge room, open plan living room with a chef style kitchen; you can not go past this idealistic renovators delight!

With 3 large bedrooms and a patio designed for all year long entertainment with uninterrupted views

This block has the potential for a duplex development making it the perfect investment opportunity

Price: \$PRESENTING ALL OFFERS!