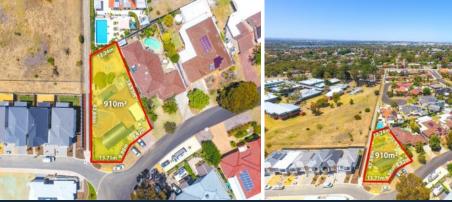

## 25 Buckingham Crescent KARDINYA, WA

## PRIME DUPLEX BLOCK!

This 910m2 prime duplex block with original 3 bed 1 bath house is an ideal investment in the forever growing suburb of Kardinya

Featuring a larger than life sunken lounge room, open plan living room with a chef style kitchen; you can not go past this idealistic renovators delight!

With 3 large bedrooms and a patio designed for all year long entertainment with uninterrupted views

This block has the potential for a duplex development making it the perfect investment opportunity

Price: \$PRESENTING ALL OFFERS!