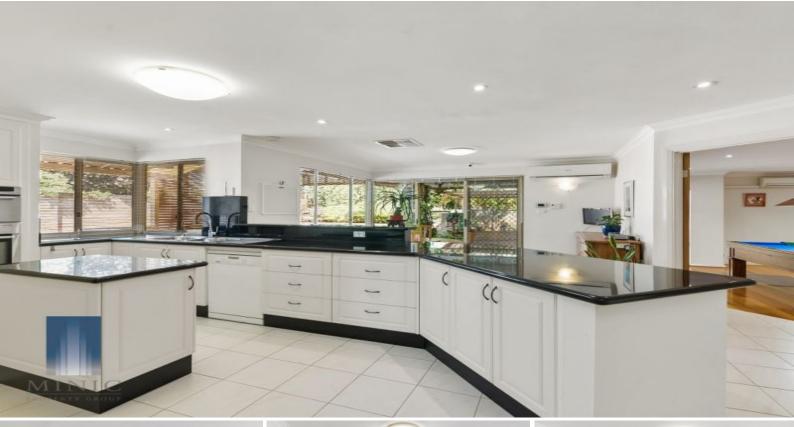

\* The heart of the home comprises well equipped kitchen with stone bench tops and high quality stainless steel appliances, a living area and a functional dining area that flows seamlessly to the beautifully presented rear outdoor area.