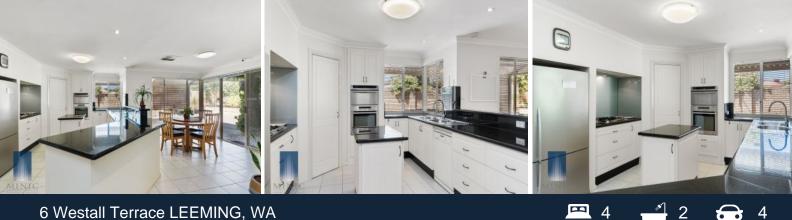

\* The heart of the home comprises well equipped kitchen with stone bench tops and high quality stainless steel appliances, a living area and a functional dining area that flows seamlessly to the beautifully presented rear outdoor area.