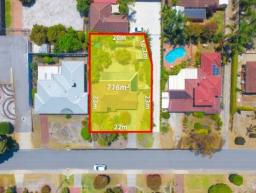

## PERFECT INVESTMENT OPPORTUNITY!

This stylish family home has a long list of impressive features and is sure to tick all the boxes! With a well-designed floor plan offering plenty of room to move, this outstanding property is sure to impress the growing family or savvy investor, perfectly located on a prime 716spm block all within the Willetton Senior High School Zone.