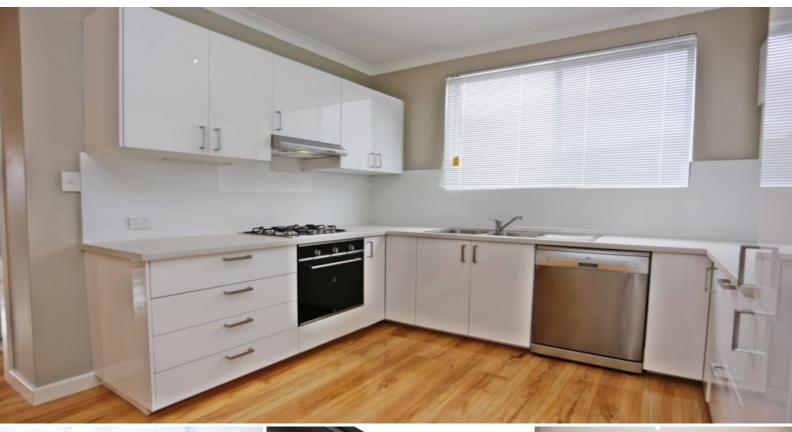

## FULLY RENOVATED !!! Don't miss it!

Stepping into this fully renovated property, this is everything that you would ever wanted!

It comes with timber floor, down lights, ceiling fans in all bedrooms, plenty of parking at the front yard etc ...

- \*\*Features included:
- SPACIOUS bedrooms
- Ceiling fans in all bedrooms
- Brand new carpet
- Brand new kitchen
- Timber floor
- Front gate for extra security

Let the photos speak for itself, call us toda