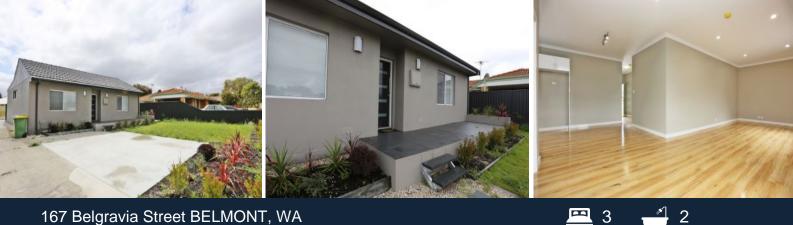

## 167 Belgravia Street BELMONT, WA

## FULLY RENOVATED !!! Don't miss it!

Stepping into this fully renovated property, this is everything that you would ever wanted!

It comes with timber floor, down lights, ceiling fans in all bedrooms, plenty of parking at the front yard etc ...

For me to describe the room size .... HUGE! Spacious room with brand new carpet and wardrobe in two of the bedrooms!

This property located in between Tonkin highway and Great Eastern Highway, it is also around the corner of Perth Airport as well as the New Perth Stadium! Not to mention CASINO!