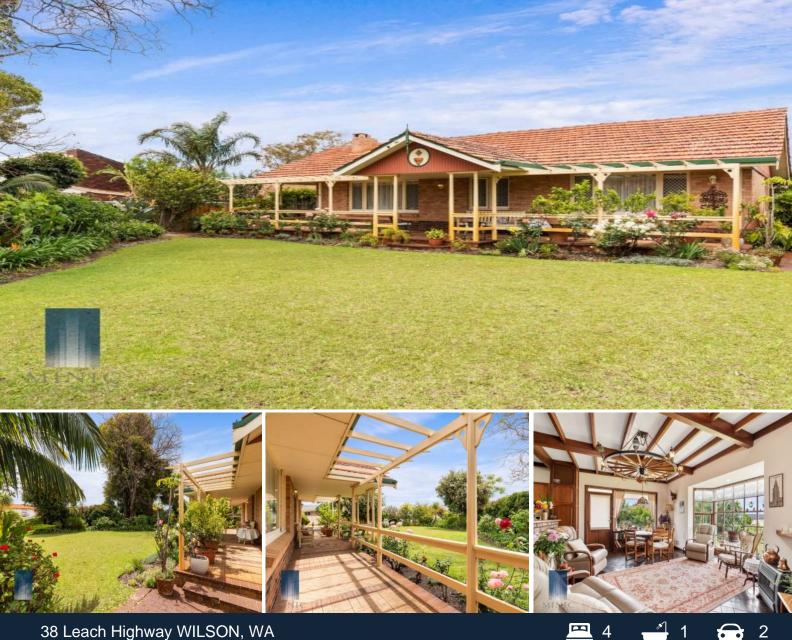

## MASSIVE 1277SQM POTENTIAL! ZONED R25! BLOCK TRIPLEX

This solid double brick European inspired home has a long list of ideal features and is sure to tick all the boxes! With a well-designed floor plan offering plenty of room to move, this outstanding property is sure to impress the growing family or savvy investor.

Indoors features four great sized bedrooms, a well-appointed bathroom and two spacious living areas comprising kitchen, meals and family flowing to the great outdoors plus so much more perfectly located all on a huge 1277sqm block Zoned R25.