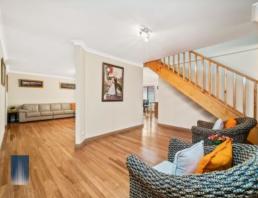

## Internal Features:

- \* Front office room, perfect work or study space.
- \* The kitchen itself is very functional and spacious with wide stone bench tops, cupboards and modern fixtures and fittings. The shopper's entrance to garage provides convenient access; and the layout of the whole room flows.