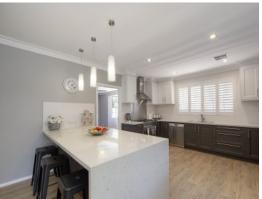

Boasting a generous floorplan, the home provides separate areas for formal and informal living. A fantastic formal lounge and dining providing space to the home. A beautiful Smeg kitchen surrounded by stone benchtops overlooking the family room and dining making the kitchen the hub for the family to gather.