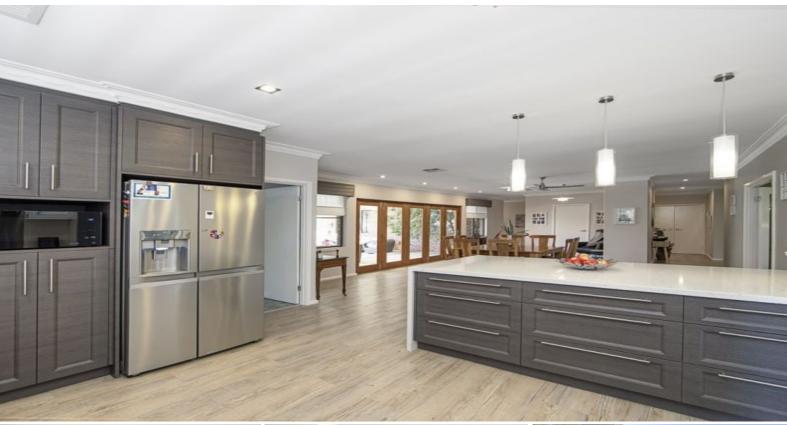

Boasting a generous floorplan, the home provides separate areas for formal and informal living. A fantastic formal lounge and dining providing space to the home. A beautiful Smeg kitchen surrounded by stone benchtops overlooking the family room and dining making the kitchen the hub for the family to gather.