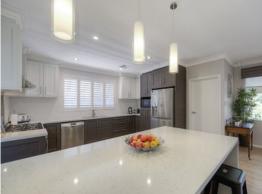

Boasting a generous floorplan, the home provides separate areas for formal and informal living. A fantastic formal lounge and dining providing space to the home. A beautiful Smeg kitchen surrounded by stone benchtops overlooking the family room and dining making the kitchen the hub for the family to gather.