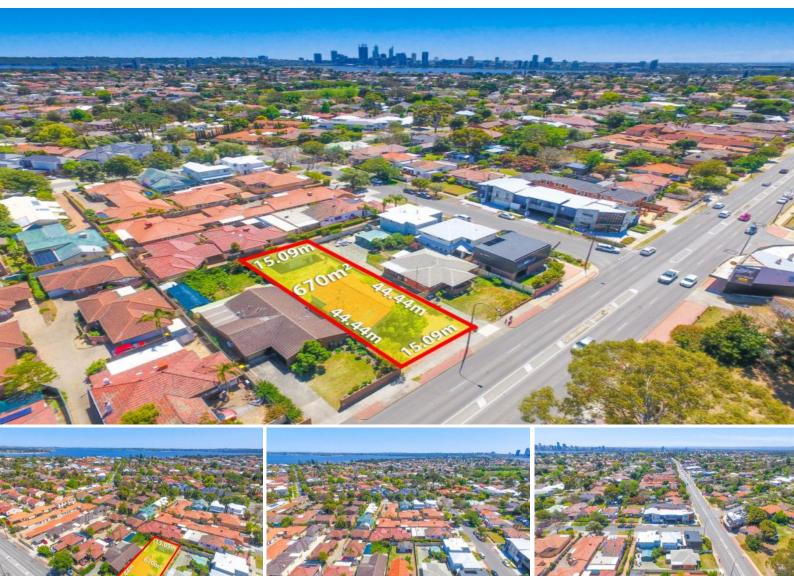

## DEVELOPMENT

This is a rare opportunity to secure a prime positioned land in the sought after suburb of Como! Presently zoned R40, this 670sqm block of land is a potential duplex or triplex site\*\*. This outstanding property represents great value for the savvy investor or the astute buyers looking to secure paramount real estate in one of Perth's most convenient and central precincts.