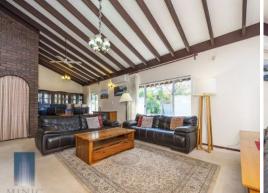

This immaculate home itself is complete with three generous size bedrooms, two well - appointed bathrooms, spacious and light filled living comprising kitchen, meals and family plus so much more all on 680sqm block.

Features and highlights include:

- \*Formal lounge & dining room
- \*Split system reverse air conditioning and ce

Price: \$500000