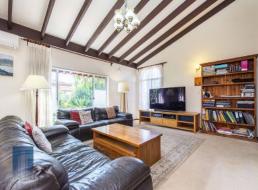

This immaculate home itself is complete with three generous size bedrooms, two well - appointed bathrooms, spacious and light filled living comprising kitchen, meals and family plus so much more all on 680sqm block.

Features and highlights include:

- \*Formal lounge & dining room
- \*Split system reverse air conditioning and ce

Price: \$500000