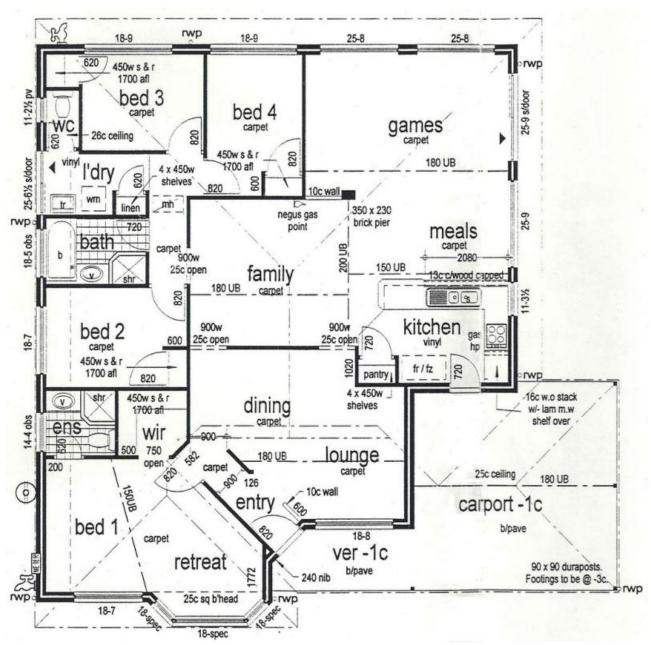

Built in 2000, and set on 544 sqm, this lovely home features four bedrooms, two bathrooms and plenty of indoor and outdoor living space, with low maintenance, easy care gardens.

Conveniently located near Kenwick Link, Kenwick Train Station, and a short distance to the newly renovated Westfield Carousel or Maddington Central. The kids will enjoy the nearby Mills Park Nature Play Space too! Viewing is a must as this beautiful family home will be sure to please the astute buyer!

Internal Features:

- \* Formal lounge.
- $^{\star}$  Master bedroom features ensuite with WC, walk in robe and parents retreat.
- \* Ceiling fans in all four bedrooms.
- \* Convenient kitchen offers dishwasher, pantr