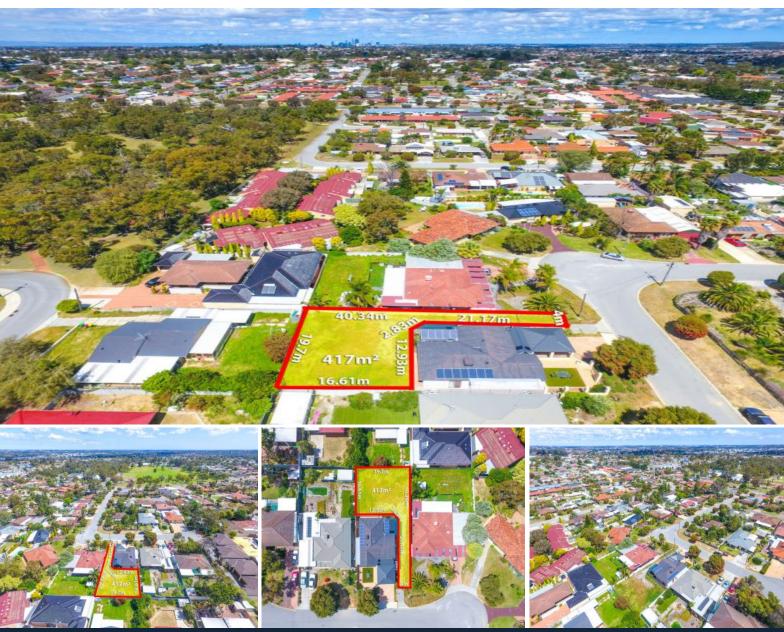

## 29A Honister Close BALGA, WA

## PRIME LOCATION! READY TO BUILD!

Minic Property Group proudly presents this premium 417m2 rear private slice of the Australian dream.

Located in a quiet cul-de-sac this flat piece of land is ready to go! all that is missing is your build plans.

with a larger then average block including security gate to your private driveway the options are endless!

Walking distance to leafy green parklands, Balga community centre, schools and a short drive to Warwick shopping centre. What more could you ask for?

Features at a glance but no limited to

- \* 417m2 approximately
- \* All services connected
- \* Private driveway with boundary gate
- \* Warwick train station bus link only meters

Price: \$PRESENTING ALL OFFERS