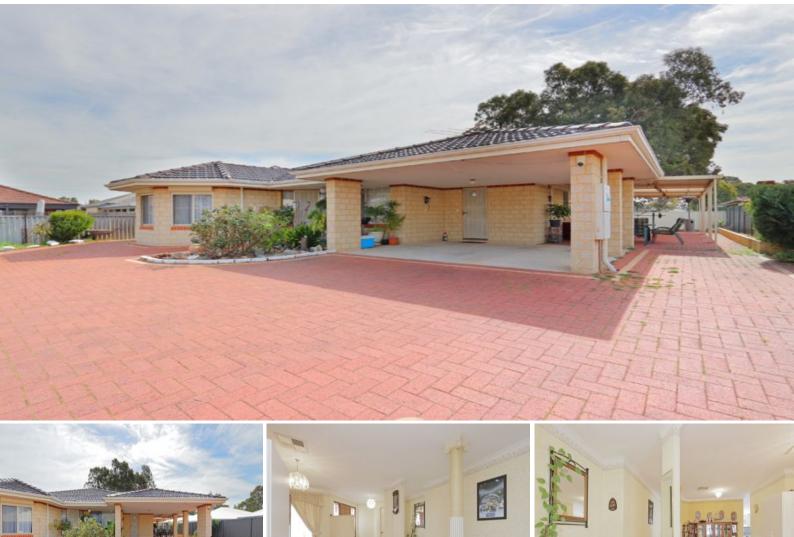

## Double Golden Opportunity!

Two in one --An immaculately presented rear brick and tile 4x2 modern home sitting on a 1495sqm block (R20/25 zoning), awaits the discerning buyer and/or astute investor/developer. Very contemporary, this home has three spacious living areas (lounge, family and games), big kitchen, outside entertaining area. The property boasts of an impressive location---close to the train station, Westfield Carousel Shoppping Centre/Hoyts Cinemas, the Mills Park Centre, retail outlets, shops, cafes, schools, etc. This is convenience at the highest level.

There is a bonus or the added benefit of also owning the front 3x1 cottage style home which is currently rented at \$200 per week on a periodic basis. The lucky new owner or the astute investor can renovate or develop. The choice is yours. This is a win-win situation, whichever way you want to go.

Features: Rear Modern Home

\*\* 4x2, built Year 2000

\*\* Zoned R20/25 (suitable for development/su

Ξ

4

2

**Sabrina Minic** 0433 299 908