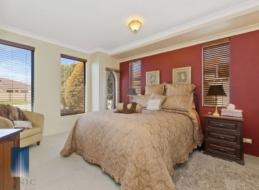

Internal Features:

\* The entrance hall leads into the front lounge which is easily converted into a kids theatre room,

office space, or other activity space.

- $^{\star}$  The master bedroom features extra space for furniture, a great walk-in robe and a well appointed ensuite.
- \* The kitchen itself is very functional and spacious, with ample cupboard and bench space. Carry your bags in quickly through the shoppers entrance to the garage, and enjoy cooking meals while you watch tv or chat with guests.