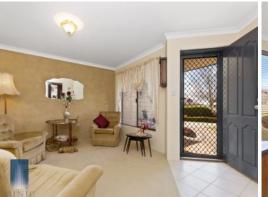

Internal Features:

\* The entrance hall leads into the front lounge which is easily converted into a kids theatre room,

office space, or other activity space.

- $^{\star}$  The master bedroom features extra space for furniture, a great walk-in robe and a well appointed ensuite.
- \* The kitchen itself is very functional and spacious, with ample cupboard and bench space. Carry your bags in quickly through the shoppers entrance to the garage, and enjoy cooking meals while you watch tv or chat with guests.