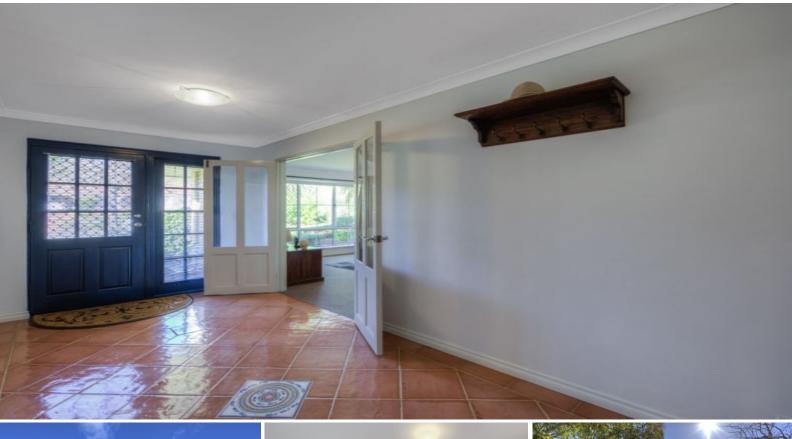

Walk into the welcoming entrance and appreciate the formal and informal spaces this huge home affords you. To the left is the formal lounge area where you can sit and chat or enjoy the view out the front windows where the birds will put on a show of colour and song. This room has beautiful fittings and fixtures with carpet and a reverse cycle air conditioner to keep you warm or cool on days it is needed.