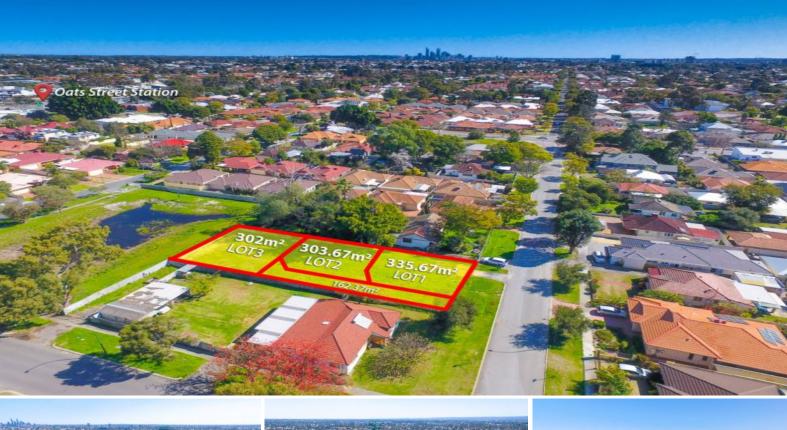

## Lot 2-3/161 Raleigh Street CARLISLE, WA

## THREE TRANQUIL LOTS IN ULTRA CONVENIENT LOCATION!

This is a once in a life time opportunity to secure and build your future with the choice of three spacious lots in the sought after suburb of Carlisle.

These outstanding properties represents great value for the savvy investor or the astute buyer looking to purchase prime real estate in one of Perth's most convenient and central

precincts. Peacefully situated in close proximity to Perth CBD, Crown Casino, Optus Stadium, Westfield Carousel, Curtin University, Victoria Park caf strip, shops, public transport and a host of amenities the location couldn't be more ideal.

Make this #1 on your viewing list today as this is a rare opportunity to purchase these tranquil lots in a prime blue chip location. Act fast!

Features and highlights include:

\*Ideal for first homebuyers or astute investo