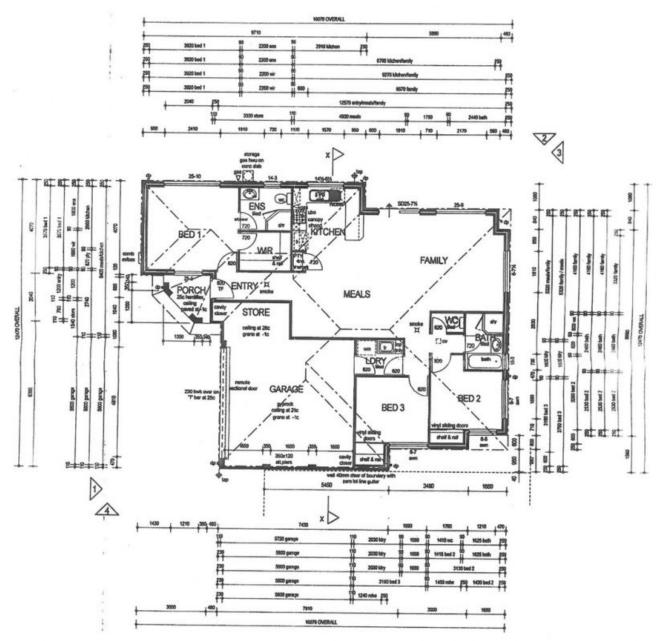

## RIVERSIDE RESIDENCE AT ITS BEST!

Beautifully presented with an excellent orientation and highly functional floor plan, this lovely home has so much to offer including three spacious bedrooms, two well-appointed bathrooms, open plan living with a well-equipped gourmet kitchen and meals flowing to the great outdoors plus so much more all within Rossmoyne High School catchment zone. With abundance of natural light, quality fittings and fixtures throughout, this impressive easy care, ready to move in residence offers low maintenance living ideal to suit all lifestyle needs.

Make this #1 on your viewing list today!

Features and highlights include:

\*Light filled open plan living comprising kitchen, meals and family \*Master bedroom and stylish ensuite

\*Two good sized minor bedrooms

\*Large kitchen with ample bench and storage s

Price:

From \$599,000

**Sabrina Minic** 0433 299 908

SHELLEY, WA