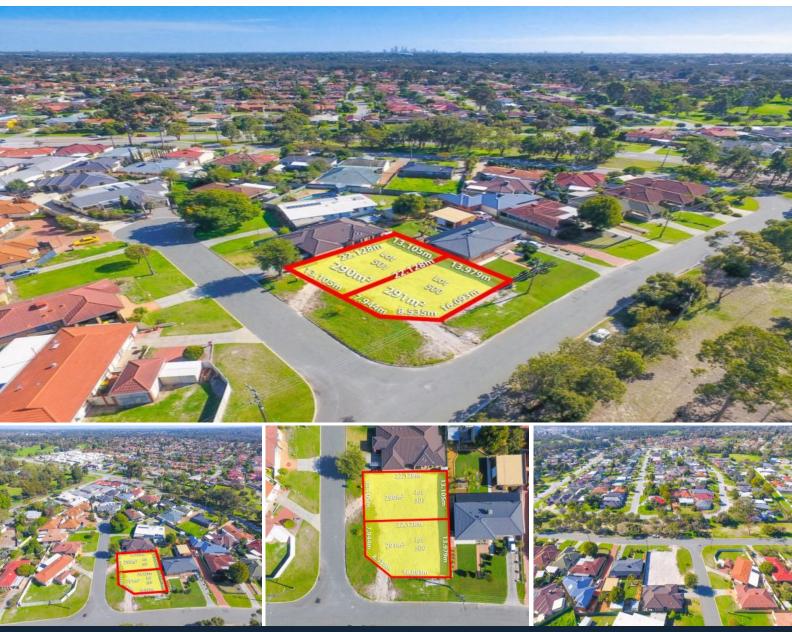

## Lot 500 Cromer place LYNWOOD, WA

## 1 UNDER OFFER! 1 LEFT!

Here is your opportunity to build your dream home with style and class by securing either one of these private blocks of land in this peaceful neighbourhood of Lynwood.

These tranquil home sites with approximate areas of 290sqm and 291sqm green title blocks are strategically located within moments to shops, restaurants, schools, public transport and a host of amenities plus so much more.