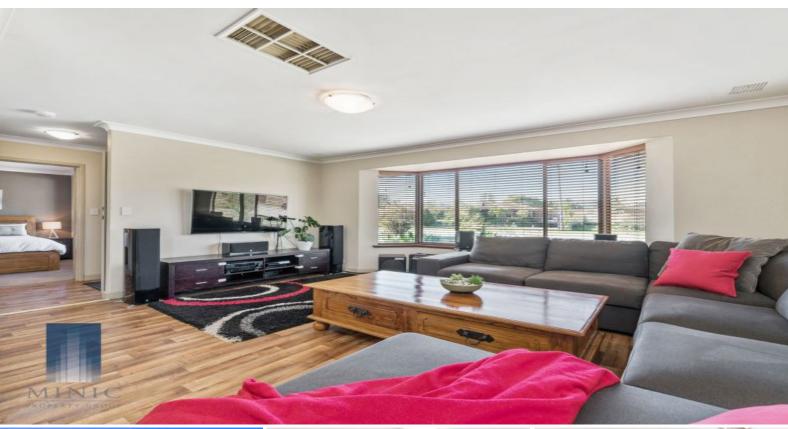

The generous family open plan area is at the heart of the home. With a fabulous sunlit kitchen with lots of bench and cupboard space including gas cooking and dishwasher, all overlooking, a casual dining, large family and a stunning large games/activity area with lovely views of the gardens.