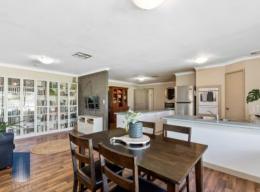

The generous family open plan area is at the heart of the home. With a fabulous sunlit kitchen with lots of bench and cupboard space including gas cooking and dishwasher, all overlooking, a casual dining, large family and a stunning large games/activity area with lovely views of the gardens.