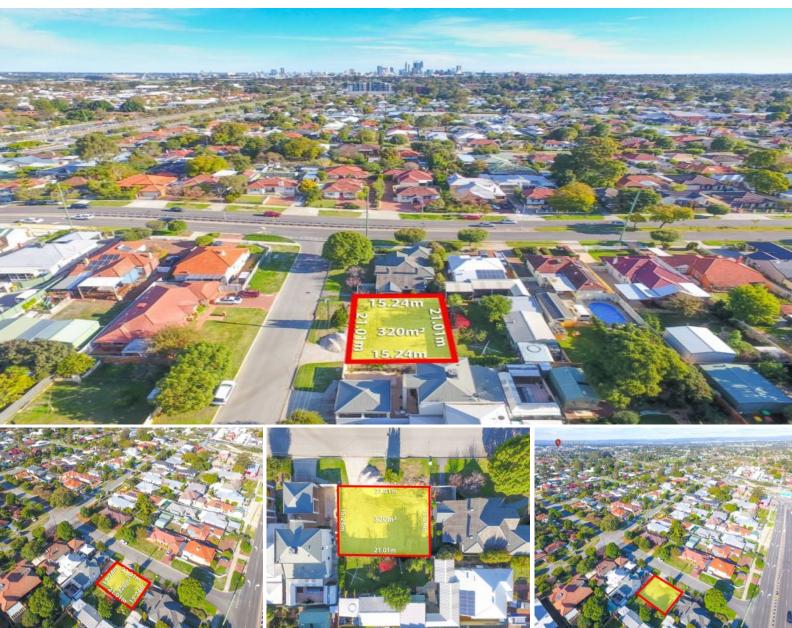

## PERFECT RARE GEM IN PRIME LOCATION!

This street front lot is positioned peacefully and perfectly in one of the Bayswater's best streets and sits right on the Inglewood border. Just moments to the Meltham train station, this lot offers a plethora of choices when it comes to local transport, parks and lifestyle amenities.

Strategically located amongst quality homes and surrounded by gorgeous landscaped parklands while offering easy access to the bubbling Inglewood and Maylands social precincts, Morley Galleria, CBD and airports, the possibilities of this lot are endless and the decision is easy.