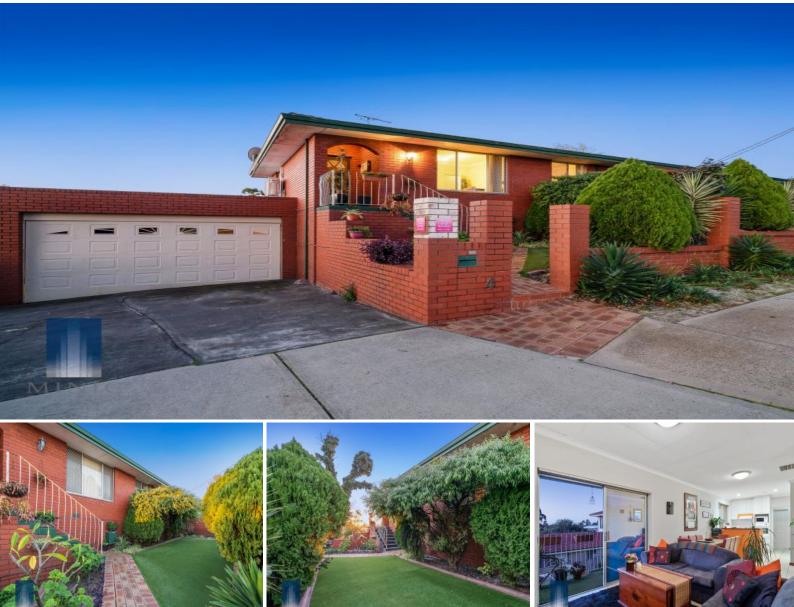

## 4 Apsley Road WILLETTON, WA

## SKIP, HOP AND JUMP INTO ROSSMOYNE HIGH SCHOOL ZONE WITH CITY VIEWS!

Immaculately presented throughout, this outstanding two -level solid residence sits on an elevated location with lovely city views offering space, comfort and convenience.

This impressive property boasts a spacious open plan living area, good size kitchen and meals on one level and a lower level flowing to the great outdoors that will suit all your lifestyle needs.

It is in the catchment area of the ever popular Rossmoyne Senior High and Willetton Primary; just moments to cafes, restaurants, public transport and a host of amenities and this easy care property will surely impress. Act fast today!

Features and highlights include:

\*Two storey residence

\*Bonus Home Office or teenager's retreat

\*Open Plan living

\*Beautifully appointed bathroom with long bat

Price:

**\$UNDER OFFER** 

**—** 3