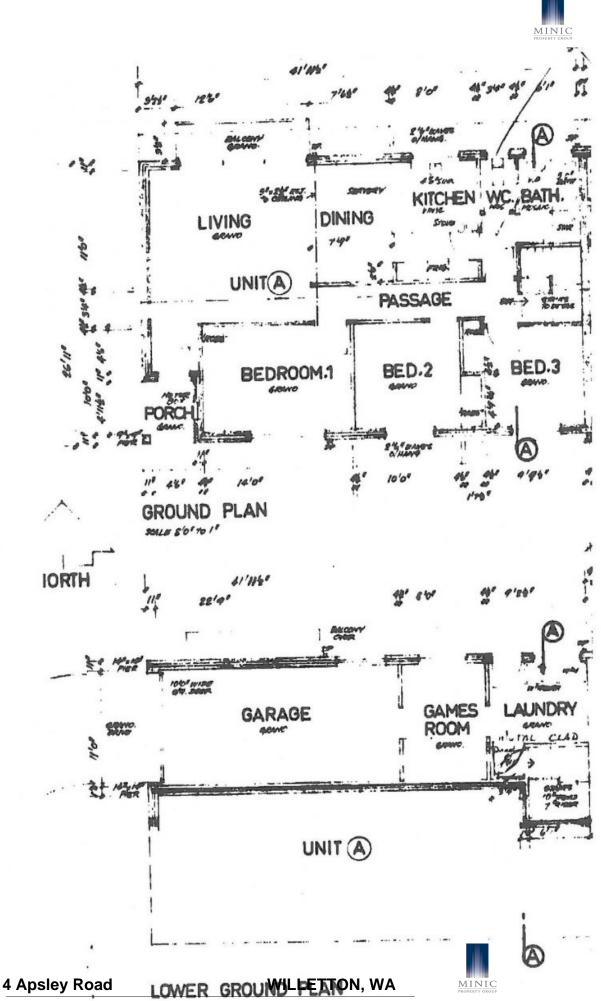

## 4 Apsley Road WILLETTON, WA

This impressive property boasts a spacious open plan living area, good size kitchen and meals on one level and a lower level flowing to the great outdoors that will suit all your lifestyle needs.

It is in the catchment area of the ever popular Rossmoyne Senior High and Willetton Primary; just moments to cafes, restaurants, public transport and a host of amenities and this easy care property will surely impress. Act fast today!

Features and highlights include:

\*Two storey residence

\*Bonus Home Office or teenager's retreat

\*Open Plan living

\*Beautifully appointed bathroom with long bat

Price:

**\$UNDER OFFER** 

**—** 3