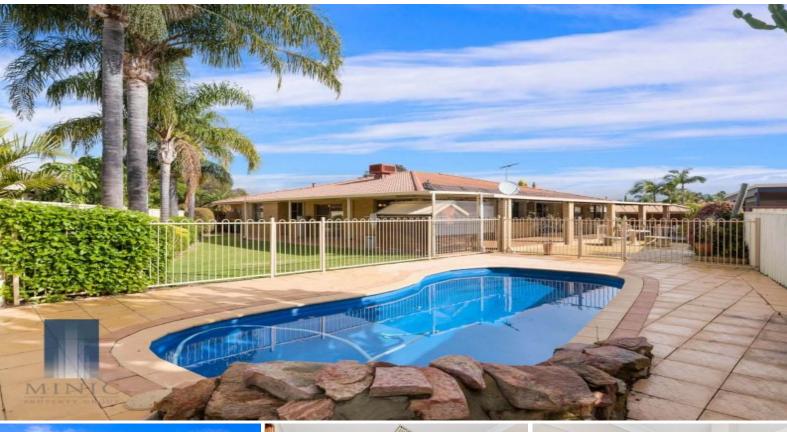

## SPACIOUS AND PRIVATE

Set on a huge 801sqm block of prime land in the sought after Livingston Estate this huge house offers a terrific buying opportunity for families.

## Internal Features:

- \* Wide double door entrance, with an attractive and open entrance hall starts your journey through the home. Features built in coat hooks and wooden shoe bench seat.
- \* Beautiful wooden floors throughout living areas, with clean carpets in bedrooms. High ceilings in most rooms too!
- \* Huge master bedroom with deep, walk-in wardrobe and adjoining ensuite.
- \* Immense living areas the heart of the home includes the kitchen, dining, family and sunken games area. High, vaulted ceilings give a tremendous sense of space. An experienced renovator could also
- \* Sunken games room features fireplace and external door.
- \* Remaining bedrooms are quite large, double-sized, with built in robes.
- \* Heaps of storage space!
- \* New LED downlights through most of the home