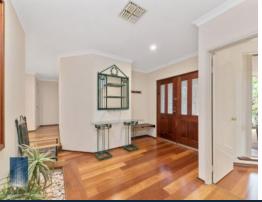

## Internal Features:

- \* Wide double door entrance, with an attractive and open entrance hall starts your journey through the home. Features built in coat hooks and wooden shoe bench seat.
- \* Beautiful wooden floors throughout living areas, with clean carpets in bedrooms. High ceilings in most rooms too!
- \* Huge master bedroom with deep, walk-in wardrobe and adjoining ensuite.
- \* Immense living areas the heart of the home includes the kitchen, dining, family and sunken games area. High, vaulted ceilings give a tremendous sense of space. An experienced renovator could also
- \* Sunken games room features fireplace and external door.
- \* Remaining bedrooms are quite large, double-sized, with built in robes.
- \* Heaps of storage space!
- \* New LED downlights through most of the home