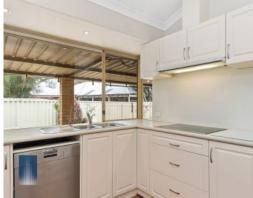

## Internal Features:

- \* Wide double door entrance, with an attractive and open entrance hall starts your journey through the home. Features built in coat hooks and wooden shoe bench seat.
- \* Beautiful wooden floors throughout living areas, with clean carpets in bedrooms. High ceilings in most rooms too!
- \* Huge master bedroom with deep, walk-in wardrobe and adjoining ensuite.
- \* Immense living areas the heart of the home includes the kitchen, dining, family and sunken games area. High, vaulted ceilings give a tremendous sense of space. An experienced renovator could also
- \* Sunken games room features fireplace and external door.
- \* Remaining bedrooms are quite large, double-sized, with built in robes.
- \* Heaps of storage space!
- \* New LED downlights through most of the home