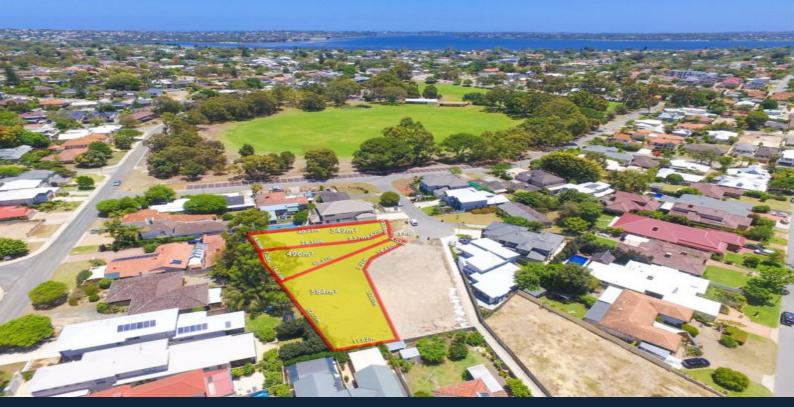

## Lot 202 Bushell Place ARDROSS, WA

## SPECTACULAR LIFESTYLE VACANT LAND!

I'm excited to offer a choice of 3 fabulous prime GREEN TILTLED lots in prestige Ardross. The lots are situated in a superb cul-de-sac location opposite Shirley Strickland oval.

LIFESTYLE SIZE .. The dream challenge to design your single /double storey master piece, with a pool, entertaining/ playing areas for the family and friends to enjoy. I have a choice of plans with local reputable builder to work with.

LIFESTYLE LOCATION .. convenience of close proximity to good primary and Applex High School / Shirley Strickland oval / Riseley Street cafe precinct / medical physio services / 24 hr Pharmacy / Garden City / and even a short bus ride to Perth City. ( bus stop just minutes walk away )