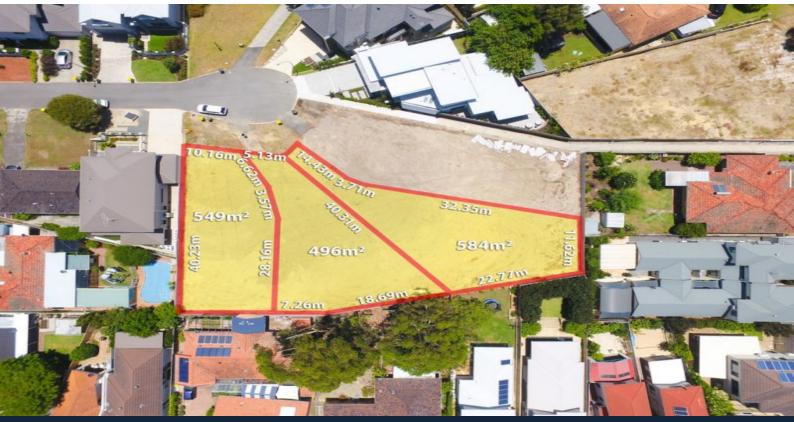

## Lot 201 Bushell Place ARDROSS, WA

Lot 201: 549sqm ..... UNDER OFFER Lot 202: 496sqm ......UNDER OFFER Lot 303: 584sqm......MAKE AN OFFER!

LIFESTYLE LOCATION .. convenience of close proximity to good primary and Applex High School / Shirley Strickland oval / Riseley Street cafe precinct / medical physio services / 24 hr Pharmacy / Garden City / and even a short bus ride to Perth City. (bus stop just minutes walk away)