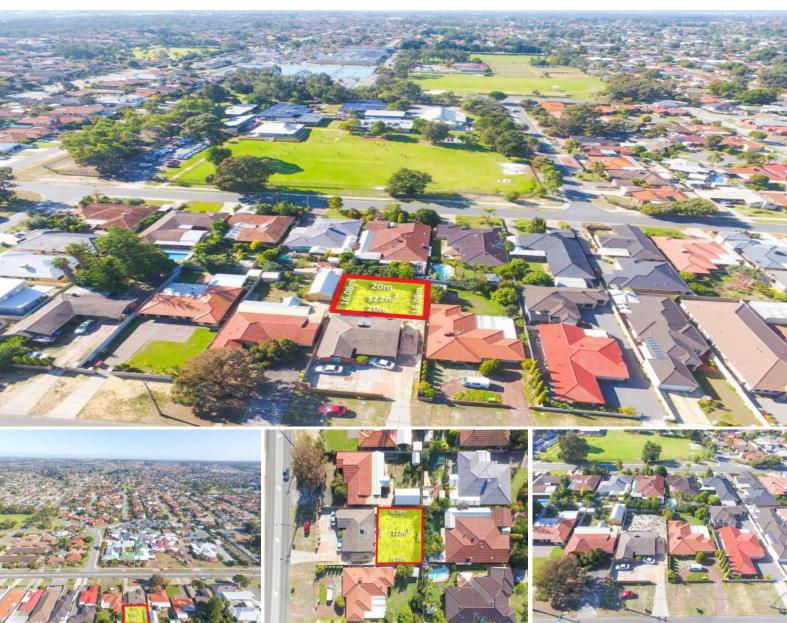

## BUILD YOUR DREAM HOME ON 322SQM REAR BLOCK! MUST BE SOLD!

This outstanding survey strata titled lot represents great value and opportunity for first homebuyers or the astute investors looking to secure prime real estate in one of Perth's most convenient, and growing precinct.

Peacefully situated in close proximity to Morley Galleria, Morley Senior High School, Camboon Primary School, restaurants and shops, the location couldn't be more ideal. Strategically located amongst quality homes and surrounded by gorgeous landscaped parklands, the possibilities are endless and the decision is easy as assets like this become increasingly scarce.