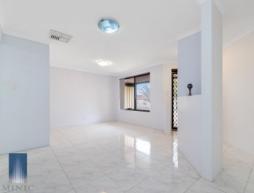

Internal Features:

- \* Generous sized bedrooms.
- \* Master bedroom with walk-in robe.
- \* Ensuite with WC.
- \* Second bathroom with shower and bathtub.
- \* Bright open plan living and dining areas.
- \* Tiled floor in living and dining areas.
- \* Modern kitchen, meals and living area space.
- \* Blinds on the windows.
- \* Ducted evaporative air conditioning for who