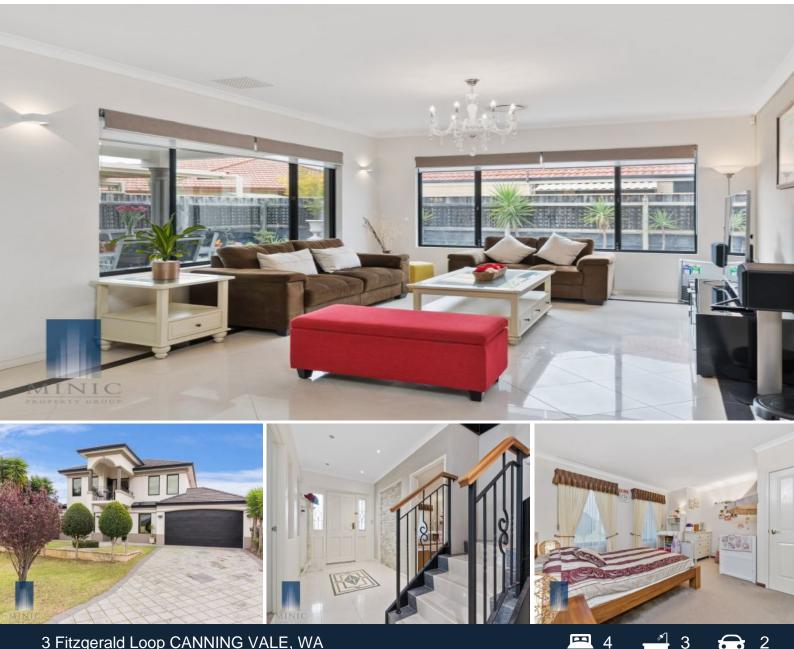

## 3 Fitzgerald Loop CANNING VALE, WA

## EXECUTIVE EXCELLENCE

Set in the sought after Ranford Estate, this excellent house offers a host of high quality elements that combine into a very attractive and functional home for you and your family. Set on a south facing 401sqm block, with a huge 314sqm living space available, this is a must see for families looking for quality and quantity!

## Internal Features:

\* Your journey begins with the wide entrance hall - this inviting space enjoys high ceilings, like most of the home, and recessed wall spaces great for family photos or artwork. Also features a Gladstone feature wall and a Crimsafe safety door.

\* Front office/study space with lots of natural light and Crimsafe windows.

\* The modern kitchen has lots of bench and cupboard space. Also features quality splashback, dishwasher, microwave space, water filter and high quality gas cookers and oven.

\* Leading from the activity room space through two large doors is the front balcony - an impressive vista awaits you here, as you tower over the rest of the estate rooftops. With very high ceilings and pillars, this relaxing