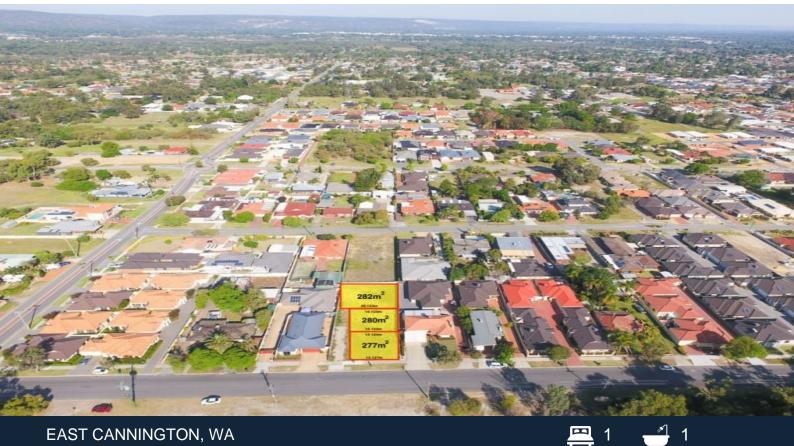

-Lot 1- 277m2 (Excluding driveway) -Lot 2- 280m2 (Excluding driveway) -Lot 3- 282m2 (Excluding driveway)

-Located opposite Maniana Park and Queens Park New Estate: Quattro

- -750m to Gibbs Street Primary School -2.5km to St Joseph's School & St Nobert College
- -12 Minutes to Curtin University
- -3 Minutes to Cannington Train Station