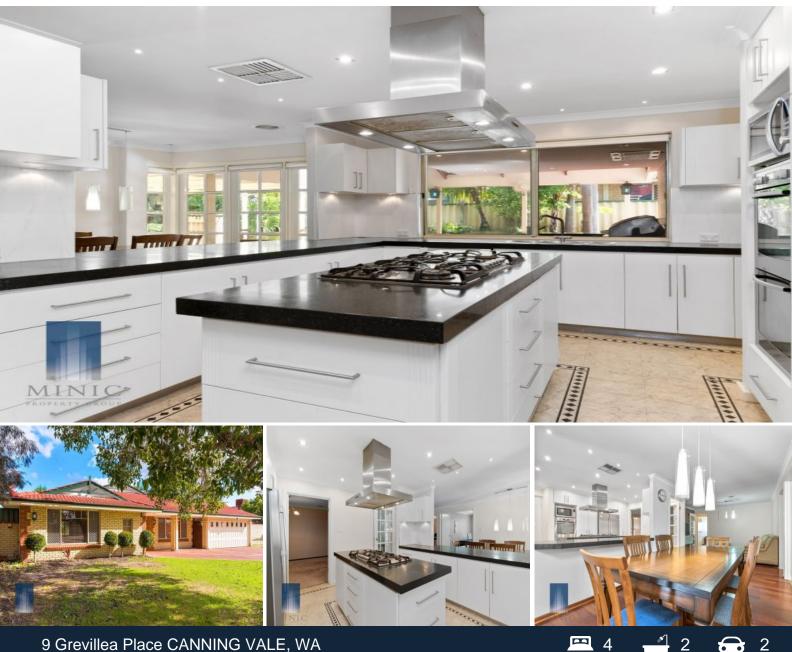

## SELLER SAYS SELL!

Beautifully presented and decorated home with nothing to do except move in and enjoy! The spectacular Chef's kitchen with stainless steel appliances and Granite bench tops, will certainly impress even the fussiest cook, and coupled with an outdoor kitchen and plenty of entertaining space with a below-ground heated pool, you will be all set to host the best parties. This gorgeous family home is within walking distance to shops and schools in sought-after Livingston Estate.

\* Ducted evaporative air conditioning, ducted gas heating and Jarrah skirting boards throughout.

\* Stunning Chef's kitchen with stainless steel appliances, microwave recess, 1000mm gas cook top and top quality range hood. There is also a shoppers entrance, double electric oven, Granite bench tops and quality