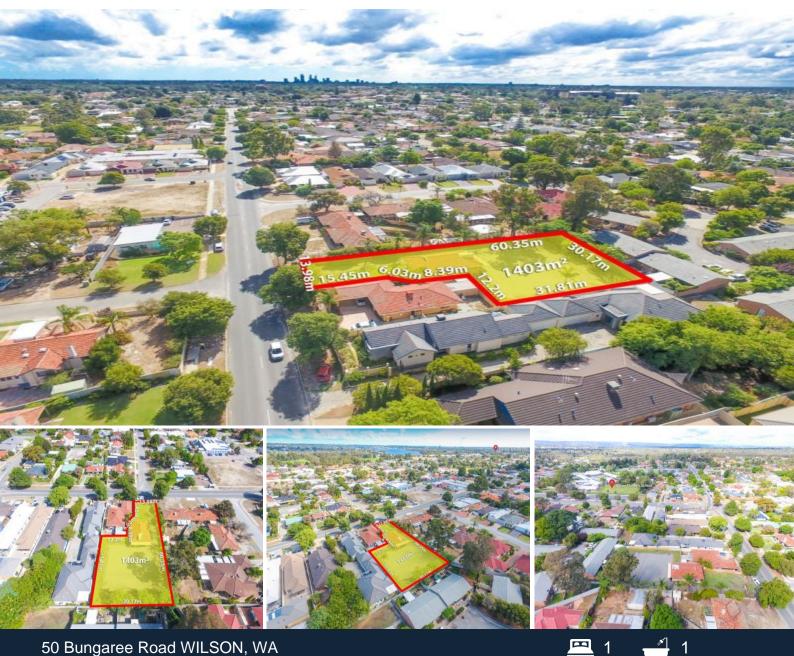

## UNDER OFFER PRIOR TO AUCTION AUCTION CANCELLED

This is a once in a lifetime opportunity to secure a super block consisting of a 1403 sqm of prime land currently Zoned R30 in the sought after riverside suburb of Wilson. This outstanding property represents great value for the savvy investor or the astute buyer looking to secure paramount real estate in one of Perth's most convenient and central precincts.

Strategically located in a fast growing area, the possibilities are endless and the decision is easy, as assets like this become increasingly scarce.

Features include:

Price: \$AUCTION