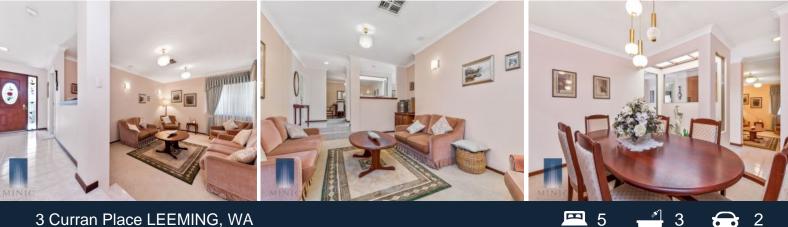

## 3 Curran Place LEEMING, WA

Internal Features

\* 5 large bedrooms!

\* 2 Master bedrooms: a larger, formal, master bedroom at the front with deep walk in robe and ensuite, and a second rear bedroom with its own ensuite.

\* In total, 3 bathrooms - pristine condition.