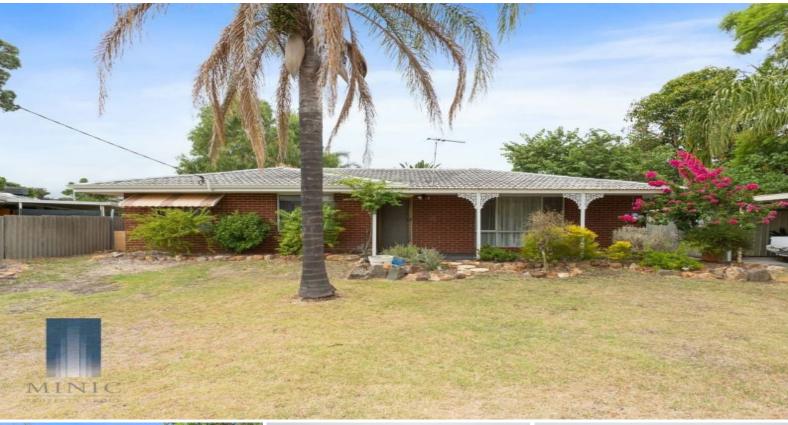

# 3 Shere Street KENWICK, WA

## UNDER OFFER by ALEXANDER MOSS

Built in 1975, in the Federation style, this great family home offers tremendous value to first home buyers and young families.

#### External Features:

- $^{\star}$  Huge 683sqm block. Wide 26.9m frontage. R20/R30 Zoning, potential to subdivide (STCA).
- \* Two garden sheds.
- \* Easy access to major shopping centres like

Price: