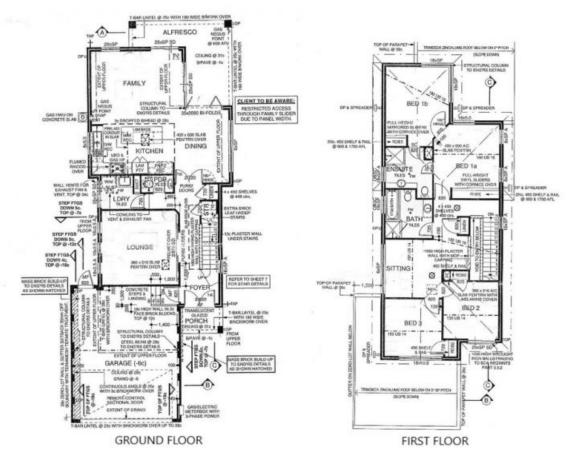

## QUALITY EXECUTIVE RESIDENCE IN RIVER SIDE LOCALE!

Immaculately presented with a wealth of stylish features, this spacious and contemporary styled double storey family home is guaranteed to impress!

From the highly functional floor plan to the outstanding quality of finishes throughout, this residence includes three bedrooms, a parents retreat, activity room, two bathrooms plus a powder room and open plan living area comprising kitchen, family and meals flowing to the great outdoor.

Make this #1 on your viewing list today!

Features and highlights include:

\*Innovative & modern floor plan \*High ceilings with modern down lights \*Modern kitchen with corian bench tops, quali Price:

\$749,000