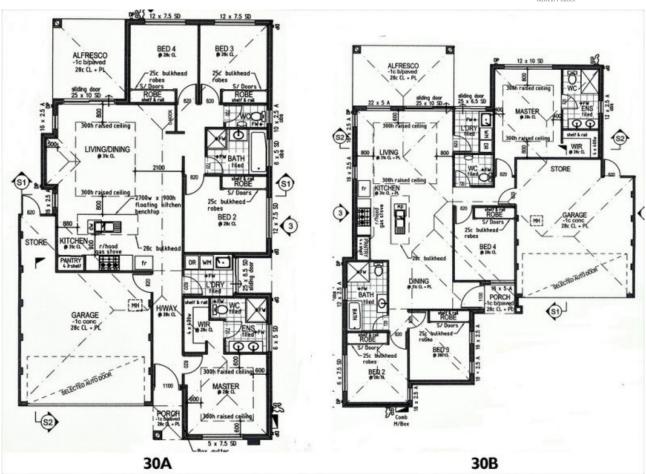

## 30A McManus Street WILSON, WA

Situated in close proximity to both the Canning River foreshore and Curtin University, these truly remarkable residences boasts four great sized bedrooms, two stylishly appointed bathrooms, an expansive open plan living area, comprising kitchen, meals and family.

The main living space seamlessly integrates indoor and outdoor living and leads to the private alfresco area. Quality fittings and fixtures are found throughout this most impressive residence including Porcelain tiling, LED lighting, stone bench tops and recessed high ceilings .

Features include but are not limited to:

- \*All three minor bedrooms are spacious with double built in robes.
- \*Separate W.C with vanity
- \*Double lock up garage with storage and shopp

Price: **\$UNDER OFFER** 