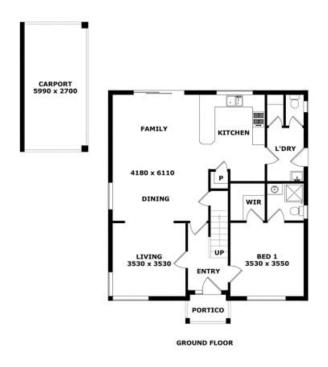

### **NEST OR INVEST!!!**

This spacious, private, rear 4 bed 2 bath home with a master bedroom located conveniently downstairs, a versatile floor plan to suit all and an excellent outdoor entertainment area- will suit a range of buyers.

This family home is very well maintained with neutral dcor throughout, with a highly-functional and open layout, while boasting spacious living areas which flow into an outdoor entertaining area, all being accentuated by a beautiful natural light.

#### Downstairs Features:

- \*Master bedroom with ensuite and large Walk-in-robe
- \*Open plan Family/Dining/Kitchen
- \*Bamboo Timber 20mm flooring in Living
- \*Split system in Master bedroom and family room
- \*Raked high ceiling in living area
- \*Well appointed kitchen with stainless steel