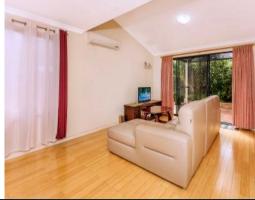

#### Downstairs Features:

- \*Master bedroom with ensuite and large Walk-in-robe
- \*Open plan Family/Dining/Kitchen
- \*Bamboo Timber 20mm flooring in Living
- \*Split system in Master bedroom and family room
- \*Raked high ceiling in living area
- \*Well appointed kitchen with stainless steel