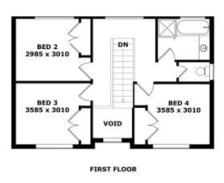

### **NEST OR INVEST!!!**

This spacious, private, rear 4 bed 2 bath home with a master bedroom located conveniently downstairs, a versatile floor plan to suit all and an excellent outdoor entertainment area- will suit a range of buyers.