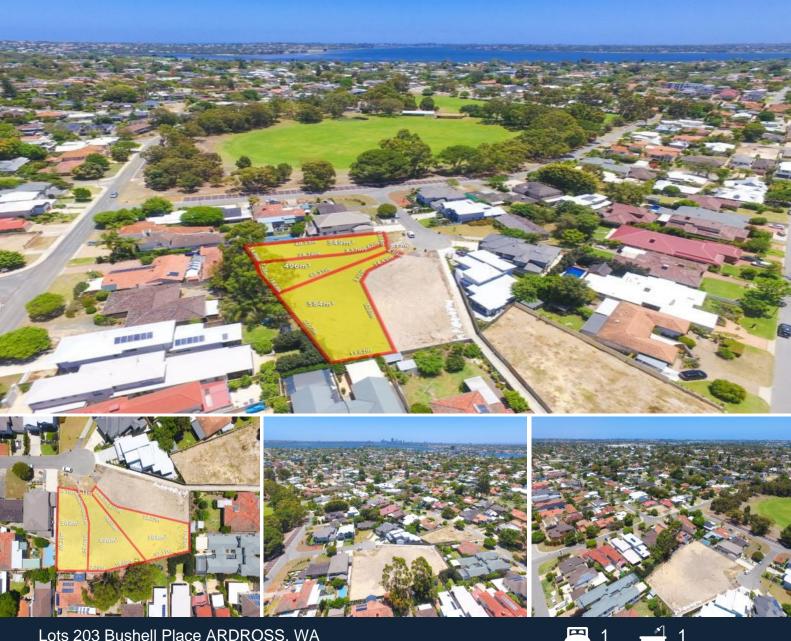

## Lots 203 Bushell Place ARDROSS, WA

## SPECTACULAR LIFESTYLE VACANT LAND!

LAST CHANCE ..... 2 UNDER OFFER .....

I'm excited to offer a choice of 3 fabulous prime GREEN TILTLED lots in prestige Ardross. The lots are situated in a superb cul-de-sac location opposite Shirley Strickland oval.

LIFESTYLE SIZE .. The dream challenge to design your single /double storey master piece, with a pool, entertaining/ playing areas for the family and friends to enjoy. I have a choice of plans with local reputable builder to work with.

Lot 201: 549sqm ..... UNDER OFFER Lot 202: 496sqm ......UNDER OFFER Lot 303: 584sqm......MAKE AN OFFER!

LIFESTYLE LOCATION .. convenience of close proximity to good primary and Applex High School / Shirley Strickland oval / Riseley Street cafe precinct / medical physio services / 24 hr Pharmacy / Garden City / and