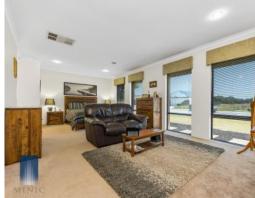

## Internal Features:

- \* Vast, 7-metre long Master bedroom area with walk in robe, ensuite and incorporated parents retreat.
- \* Wide, double-entrance theatre, with raised viewing platform, recessed ceiling, projector and screen.
- \* Large office space with room for multiple desks and storage units.
- \* Wide entrance hall leads through to central living areas kitchen, games, dining and family rooms; all overlooking the entertaining, garden and pool areas with lots of natural light. High ceilings and solid timber floors throughout.
- \* Back bedrooms all a great size second bedroom can fit king-sized bed.
- \* Big, walk-in linen cupboard.
- \* Total build area = 322m2. Total living area