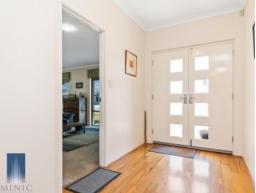

## Internal Features:

- \* Vast, 7-metre long Master bedroom area with walk in robe, ensuite and incorporated parents retreat.
- \* Wide, double-entrance theatre, with raised viewing platform, recessed ceiling, projector and screen.
- \* Large office space with room for multiple desks and storage units.
- \* Wide entrance hall leads through to central living areas kitchen, games, dining and family rooms; all overlooking the entertaining, garden and pool areas with lots of natural light. High ceilings and solid timber floors throughout.
- \* Back bedrooms all a great size second bedroom can fit king-sized bed.
- \* Big, walk-in linen cupboard.
- \* Total build area = 322m2. Total living area