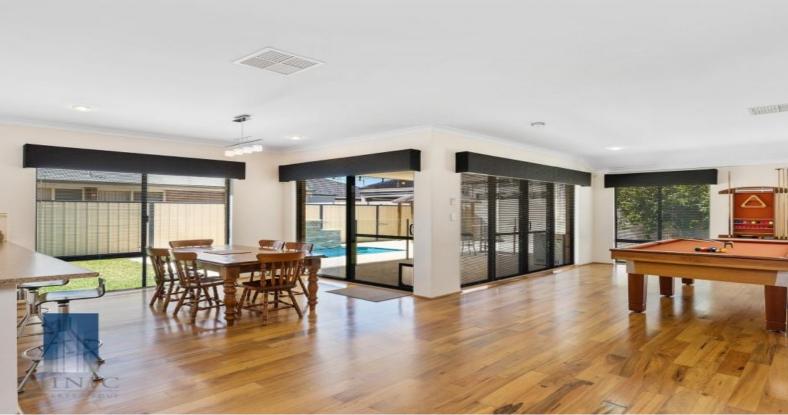

## Internal Features:

- \* Vast, 7-metre long Master bedroom area with walk in robe, ensuite and incorporated parents retreat.
- \* Wide, double-entrance theatre, with raised viewing platform, recessed ceiling, projector and screen.
- \* Large office space with room for multiple desks and storage units.
- \* Wide entrance hall leads through to central living areas kitchen, games, dining and family rooms; all overlooking the entertaining, garden and pool areas with lots of natural light. High ceilings and solid timber floors throughout.
- \* Back bedrooms all a great size second bedroom can fit king-sized bed.
- \* Big, walk-in linen cupboard.
- \* Total build area = 322m2. Total living area