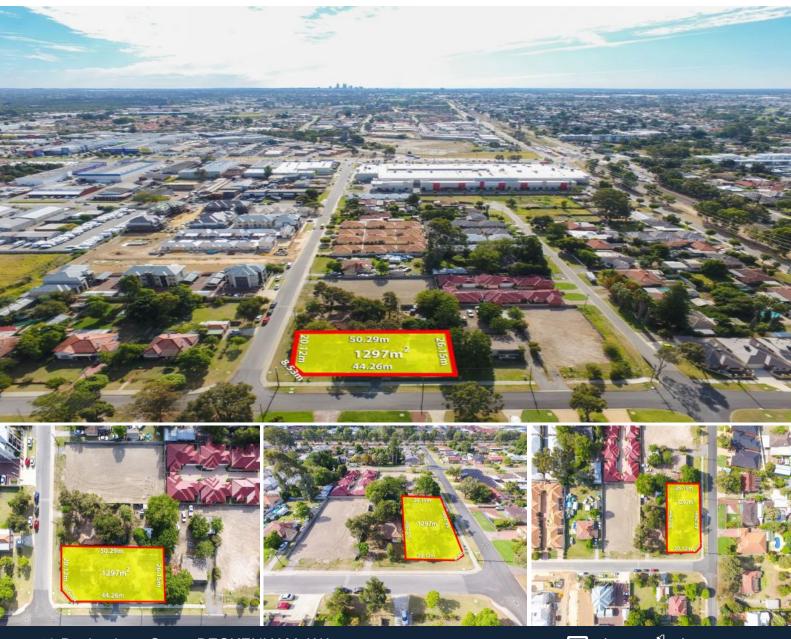

## 52 Beckenham Street BECKENHAM, WA

## GOLDEN INVESTMENT OPPORTUNITY! MASSIVE CORNER 1297SQM ZONED R30/60 BLOCK!

This is a once in a lifetime opportunity to secure one of Beckenham's best valued corner block consisting of of a prime 1297 sqm of land currently zoned R30/60 in the sought after suburb of Beckenham. This outstanding property represents great value for the savvy investor or the astute buyers looking to secure paramount real estate in one of Perth's most convenient and central precincts.

## Features

- \* Massive 1297 sqm zoned R20/60
- \* 26.15m Wide 50.29m Long
- \* Walking distance to cafe, Beckenham train s

Price:

\$ALL OFFERS WELCOME

**Sabrina Minic** 0433 299 908