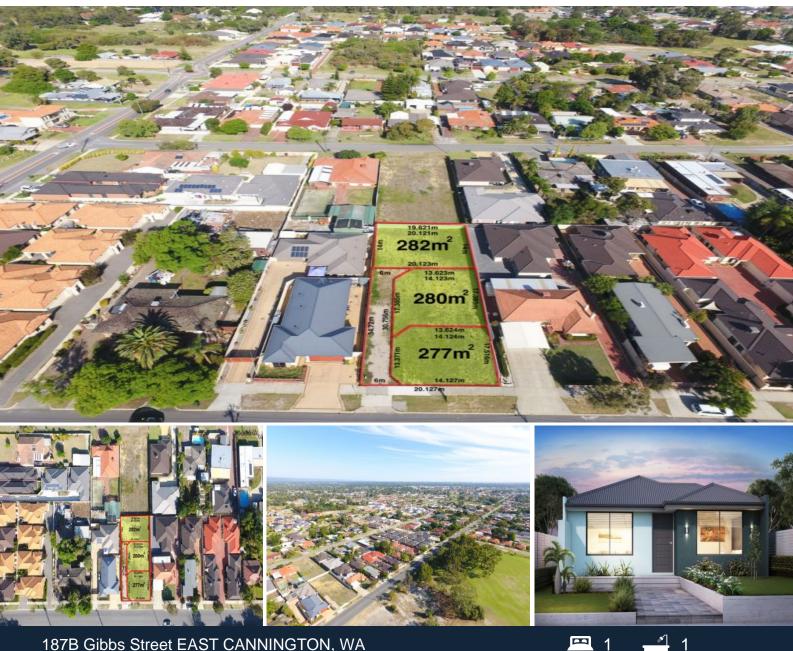

## 187B Gibbs Street EAST CANNINGTON, WA

## LAST ONE LEFT! PRIME LOT UP FOR GRABS!

Be quick to secure this last lot which represents great value and opportunity for first homebuyers or the astute investors looking to secure prime real estate in one of Perth's most convenient, and growing precinct.

Peacefully situated right across the beautiful Maniana Park and in close proximity to Perth CBD, Westfield Carousel, public transport and hosts of amenities the location couldn't be more ideal. Strategically located amongst quality homes and surrounded by gorgeous landscaped parklands, the possibilities are endless and the decision is easy.