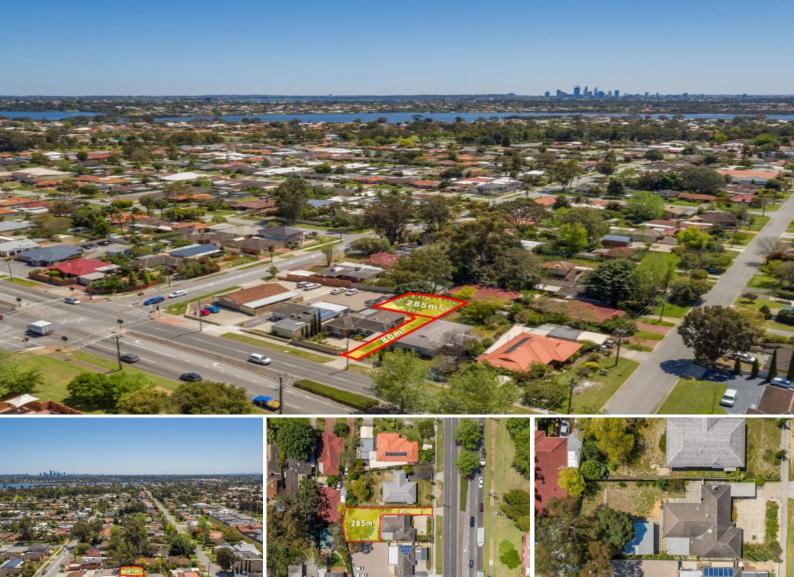

## PRIME LAND WITHIN ROSSMOYNE HIGH SCHOOL ZONE!

Here is your opportunity to build your home with style by securing this plot of land in this most sought after ultra-convenient location in Riverton. This outstanding investment situated in the highly desired Rossmoyne High School Zone nestles on a 285sqm block currently Zoned R25 which is in high demand.

Located near the Canning River, lush green beautiful and serene parklands, this site offers easy access to many local amenities such as Riverton Forum, the newly opened Coles supermarket, Westfield Carousel, schools, library, leisureplex, cafes and public transport plus so much more. Viewing will surely impress!

\*Prime 285sqm block

\*Within Rossmoyne High School Zone

\*Walking distance to IGA, Bunnings, cafes, re

**Price:** \$300000