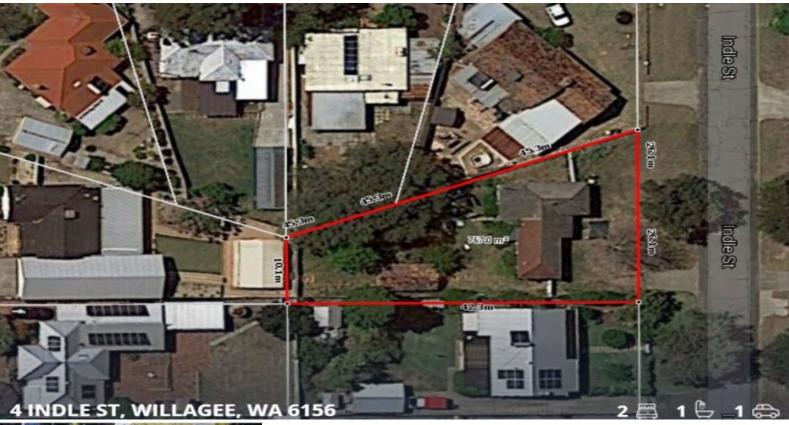

## 4 Indle Street WILLAGEE, WA

2

Peacefully situated on a 766sqm Zoned R25, this neat and tidy character home is close to a host of amenities including schools, shops and public transport and features two bedrooms, one bathroom plus so much more as this property has endless potential. The choice is yours: Renovate, rent out or let time do the work as assets like these become increasingly scarce.

Viewing will surely impress!

- \*Excellent investment opportunity!
- \*Prime elevated 766sqm block (Zoned R25)
- \*Spacious formal lounge
- \*Close proximity to Murdoch University, close

Price:

\$UNDER OFFER