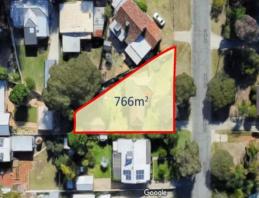

Peacefully situated on a 766sqm Zoned R25, this neat and tidy character home is close to a host of amenities including schools, shops and public transport and features two bedrooms, one bathroom plus so much more as this property has endless potential. The choice is yours: Renovate, rent out or let time do the work as assets like these become increasingly scarce.

Viewing will surely impress!

- \*Excellent investment opportunity!
- \*Prime elevated 766sqm block (Zoned R25)
- \*Spacious formal lounge
- \*Close proximity to Murdoch University, close

Price:

\$UNDER OFFER