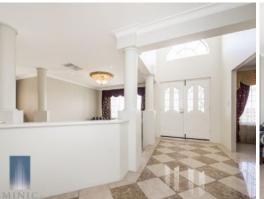

Internal Features:

- \* Four big bedrooms
- \* Two great bathrooms
- \* Great study space
- \* Double door entry into high quality, beautiful interior space.
- \* Large formal lounge and dining with lots of natural light.
- \* Central living area, fully tiled, features large kitchen, family and dining rooms.
- \* Five star kitchen. Marbled bench tops, double fridge space, large chefs oven with heaps of additional storage space and fixtures and finishing's that catapult this to the highest level of quality.
- \* Separate theatre / games room
- \* Walking distance to the beautiful Sanctuary