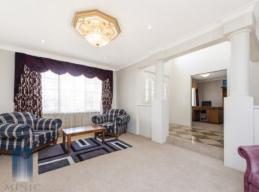

Internal Features:

- \* Four big bedrooms
- \* Two great bathrooms
- \* Great study space
- \* Double door entry into high quality, beautiful interior space.
- \* Large formal lounge and dining with lots of natural light.
- \* Central living area, fully tiled, features large kitchen, family and dining rooms.
- \* Five star kitchen. Marbled bench tops, double fridge space, large chefs oven with heaps of additional storage space and fixtures and finishing's that catapult this to the highest level of quality.
- \* Separate theatre / games room
- \* Walking distance to the beautiful Sanctuary