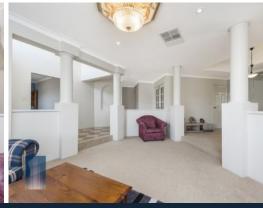

Internal Features:

- \* Four big bedrooms
- \* Two great bathrooms
- \* Great study space
- \* Double door entry into high quality, beautiful interior space.
- \* Large formal lounge and dining with lots of natural light.
- \* Central living area, fully tiled, features large kitchen, family and dining rooms.
- \* Five star kitchen. Marbled bench tops, double fridge space, large chefs oven with heaps of additional storage space and fixtures and finishing's that catapult this to the highest level of quality.
- \* Separate theatre / games room
- \* Walking distance to the beautiful Sanctuary